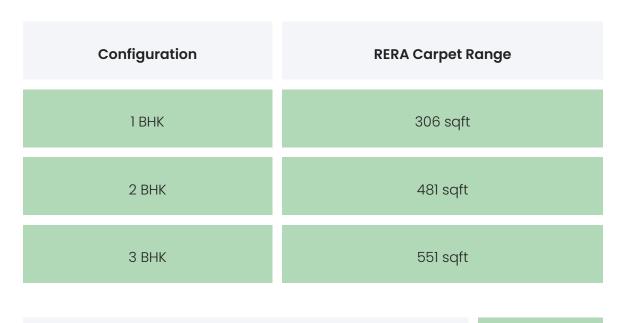

### **BUILDING LAYOUT**

| Tower Name                                           | Number<br>of Lifts | Total<br>Floors | Flats<br>per<br>Floor | Configurations       | Dwelling<br>Units |
|------------------------------------------------------|--------------------|-----------------|-----------------------|----------------------|-------------------|
| Ghanshyam<br>Enclave-<br>Green<br>Meadows- E<br>Wing | 2                  | 14              | 5                     | 1 ВНК,2 ВНК,3<br>ВНК | 70                |