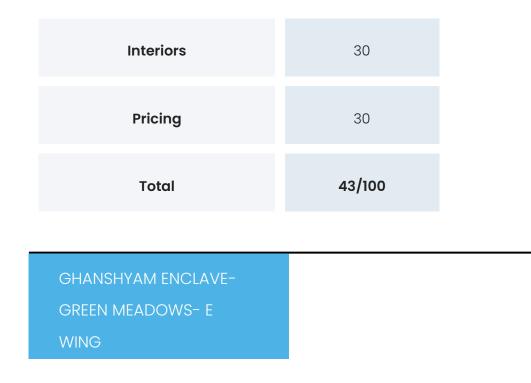

### PROJECT PROPSCORE

Propscience uses a unique and highly proprietary algorithm to arrive at Propscores for every project it covers. This score is calculated out of 100 points. Through our detailed research we gather over 500 data points of information about each project. These data points are broken down into categories (mentioned below). An individual score is arrived at for each category and then a combined project Propscore is given. The purpose of the Propscore is to help you evaluate the distinct value you can hope to derive from each aspect of the project.

| Category          | Score |
|-------------------|-------|
| Place             | 55    |
| Connectivity      | 38    |
| Infrastructure    | 66    |
| Local Environment | 30    |
| Land & Approvals  | 50    |
| Project           | 55    |
| People            | 39    |
| Amenities         | 36    |
| Building          | 53    |
| Layout            | 38    |